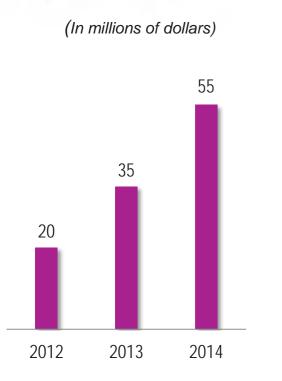

#### **FINANCIAL POSITION** AS AT OCTOBER 31, 2015

| HIGHLIGHTS                                                                                                                                             |                                      |                  | As               | at      |         |
|--------------------------------------------------------------------------------------------------------------------------------------------------------|--------------------------------------|------------------|------------------|---------|---------|
| <ul> <li>Free Cash: + \$28M vs. 2014</li> <li>Results of the last 12 months, working cap, net of</li> </ul>                                            | (in thousands of C\$, except ratios) | Oct. 31,<br>2015 | Oct. 31,<br>2014 | 2015 v  | s. 2014 |
| <ul> <li>Capex</li> <li>ABCP tax assessments (\$15M)</li> </ul>                                                                                        |                                      | Actual           | Actual           | \$      | %       |
| <ul> <li>Share buyback (\$9M)</li> <li>Cash during the fall season</li> </ul>                                                                          | Free cash                            | 336,423          | 308,887          | 27,536  | 8.9%    |
| <ul> <li>\$250M expected at lowest point</li> <li>Customer deposits (bookings for 2016)</li> <li>15% ahead vs. last year</li> </ul>                    | Cash in trust or otherwise reserved  | 367,199          | 340,704          | 26,495  | 7.8%    |
|                                                                                                                                                        | Trade and other payables             | 355,656          | 338,633          | 17,023  | 5.0%    |
| <ul> <li>Debt</li> <li>Unused credit facilities of \$65M</li> </ul>                                                                                    | Customer deposits                    | 489,622          | 424,468          | 65,154  | 15.3%   |
| <ul> <li>Off balanced sheet debt (aircraft leases) increase<br/>in the last 12-month period due to USD</li> </ul>                                      | Working capital ratio                | 1.09             | 1.12             | (0.03)  | -2.6%   |
| appreciation and new seasonal contract                                                                                                                 | Balance sheet debt                   | 0                | 0                | 0       | 0.0%    |
| <ul> <li>2016 CAPEX: \$60M</li> <li>NCIB program active since April 15</li> </ul>                                                                      | Obligations under operating leases   | 675,385          | 657,639          | 17,746  | 2.7%    |
| <ul> <li>Net investment in hotels JV<sup>(1)</sup></li> <li>Held 35% (65% held by H10 Hotels)</li> <li>\$98M on balanced sheet as of Oct 31</li> </ul> | Net investment (Ocean hotels)        | 97,897           | 83,949           | 13,948  | 16.6%   |
|                                                                                                                                                        | Capital expenditures (TTM)           | 59,295           | 64,976           | (5,681) | -8.7%   |
|                                                                                                                                                        | Free cash Flow (TTM)                 | 39,658           | 41,265           | (1,607) | -3.9%   |