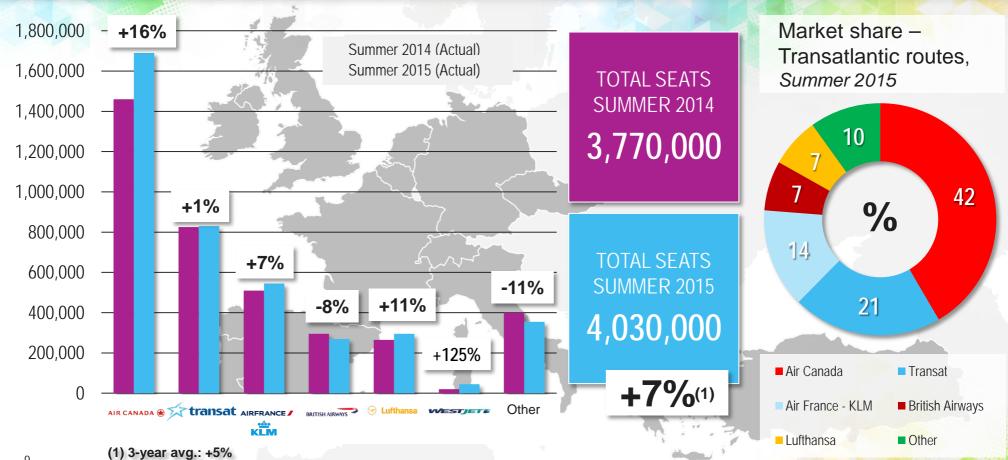

#### TRANSATLANTIC MARKET (TRANSAT ROUTES, SUMMER 2015)

#### TRANSATLANTIC MARKET CAPACITY AND MARKET SHARE (TRANSAT MARKETS)

9

Lowest-cost producer with aggregate 21% market share

- Sells on both sides of the Atlantic through our own business units, distribution networks and the Web
- Attractive offering of packages including accommodations and transfers, cruises, tours, rental cars and excursions