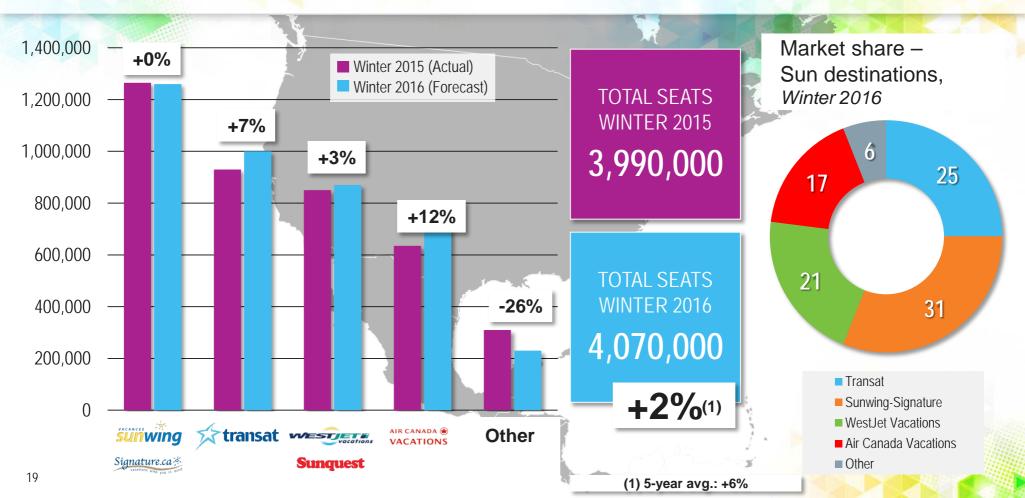

#### SUN DESTINATIONS MARKET CAPACITY AND MARKET SHARE (TRANSAT MARKETS EXCLUDING USA)

#### SUN DESTINATIONS MARKET OUTBOUND FROM CANADA