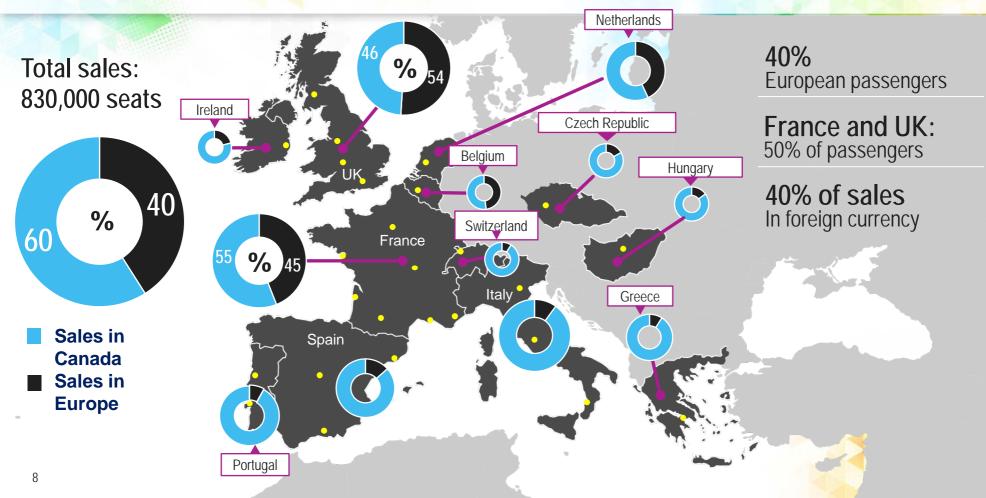

#### EACH YEAR, TRANSAT SELLS:

- More than 100,000 tours to destinations around the world (40% in Canada or Europe), with an average margin of over 10%
- More than 230,000 room nights in Europe, to Canadian travellers
- More than 325,000 room nights in Canada, to European travellers

Jonview

TRAFALGAR

#### TOURS, PACKAGES AND FLIGHTS TO CANADA SOLD IN EUROPE

- Jonview Canada: Nearly 245,000 customers from Western Europe in 2015
- Air Transat: 40% of transatlantic capacity sold through Transat France, Canadian Affair (UK), ACE (Neth., Belgium etc.), Tourgreece, plus GSAs and B2C websites (12-country footprint)

#### TOURS, PACKAGES AND FLIGHTS TO EUROPE SOLD IN CANADA

- More than 105,000 customers purchase some form of land portion from Transat (accommodations, etc.)
- 8,250 tours sold each year in Canada (in-house or through partnership with Trafalgar)
- Direct flights to Barcelona, Venice and Athens: 20,000 European cruises sold each year