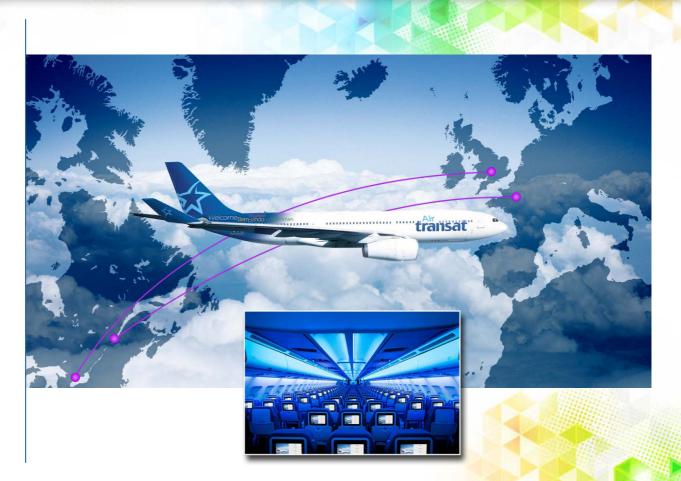

#### STRATEGY AND GROWTH – SUMMER CONNECTING FLIGHTS

 Expansion of destinations offered in Toronto, Montreal, Vancouver and Quebec City through connecting flights to our Toronto or Montreal hubs, synchronized with a wide range of European destinations with return direct or open jaw