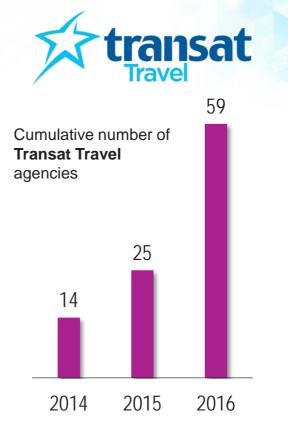

#### OTHER STRATEGY AND GROWTH TRAVEL TRAVEL AGENCIES

- By 2016, we will have migrated our corporate travel agencies to the Transat Travel brand
- The brand change comes with a revamping of agencies
- **•** Results so far are very positive:
  - More sales
  - More new customers
  - More sales of Transat products
  - Positive feedback from agents and customers