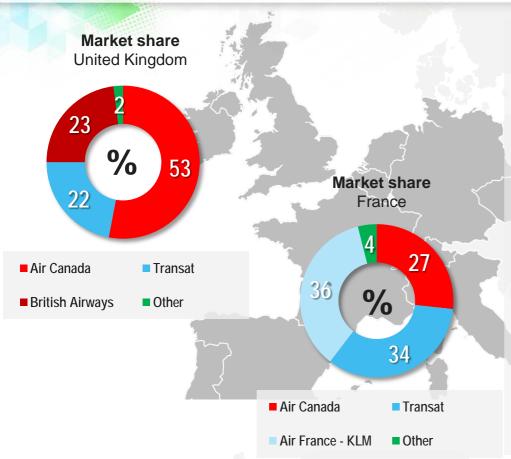

#### TRANSATLANTIC MARKET MARKET SHARE BY DESTINATIONS (SUMMER 2015)

- Europe: largest tourism market in the world (more than 50% of travellers inbound & outbound)
- 4 M seats in summer 2015 between Canada and Europe

Lowest-cost producer with aggregate 21% market share

- Sells on both sides of the Atlantic through our own business units, distribution networks and the Web
- Attractive offering of packages including accommodations and transfers, cruises, tours, rental cars and excursions