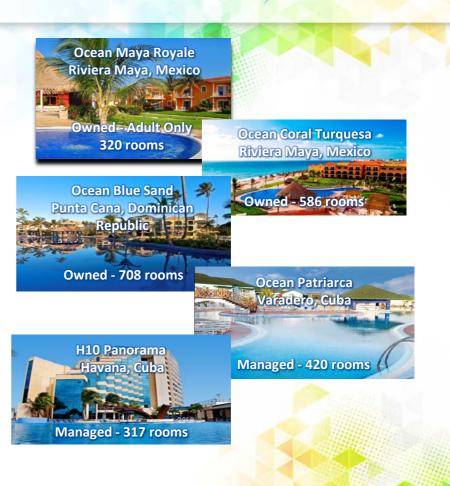

#### **STRATEGY AND GROWTH – WINTER OCEAN HOTEL JOINT VENTURE**

- Hold 35% (65% held by H10 Hotels)
  - \$98M on balanced sheet as of Oct 31
- Grow Ocean Hotels from 2,350 to at least 5,000 rooms by 2017
  - Through a combination of owned and managed hotels
  - 2 new managed hotels to open Dec 2015 in Cuba ۰
  - 3 projects underway ٠